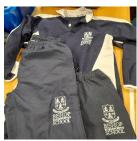

## SECONDHAND UNIFORM SHOP

| PRICE LIST          |                          |                             |
|---------------------|--------------------------|-----------------------------|
| Uniform Item        | Price at Secondhand Shop | Price New (Direct Clothing) |
| Blazer              | £7.00                    | £39.50                      |
| Tie                 | £3.00                    | £9.50                       |
| Shirt               | £1.00                    | £15.00 for two              |
| Trousers            | £2.00                    | £21.50                      |
| Navy V-neck Jumper  | £3.00                    | £17.50                      |
| PE Shorts           | £5.00                    | £12.50                      |
| PE Shirt            | £5.00                    | £16.00                      |
| Games/Rugby Shorts  | £5.00                    | £16.00                      |
| Games/Rugby Shirt   | £7.00                    | £25.00                      |
| Games/Rugby Socks   | £1.00                    | £7.50                       |
| BWS Tracksuit Pants | £5.00                    | £26.00                      |
| BWS Tracksuit Top   | £7.00                    | £25.00                      |
| BWS PE Base Layer   | £2.00                    | £20.00                      |