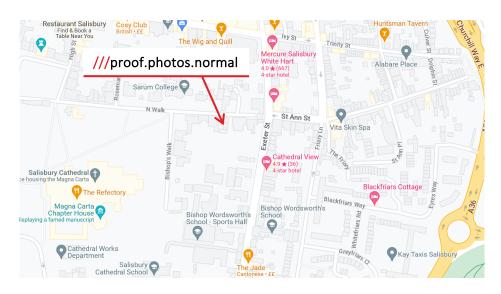

The sale will be held in the BWS Uniform Shop. This is just inside the side gate to the school on North Walk, within the Cathedral Close (see the red arrow on the map below). Please note that parents should not walk through the school site to the uniform shop, as the school will be in session. There is no parking for parents on the school site, but there are various car parks nearby.