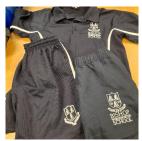

## SECONDHAND UNIFORM SHOP

| PRICE LIST          |                          |                             |
|---------------------|--------------------------|-----------------------------|
| Uniform Item        | Price at Secondhand Shop | Price New (Direct Clothing) |
| Blazer              | £7.00                    | £39.50                      |
| Tie                 | £3.00                    | £9.50                       |
| Shirt               | £1.00                    | £15.00 for two              |
| Trousers            | £2.00                    | £21.50                      |
| Navy V-neck Jumper  | £3.00                    | £17.50                      |
| PE Shorts           | £5.00                    | £12.50                      |
| PE Shirt            | £5.00                    | £16.00                      |
| Games/Rugby Shorts  | £5.00                    | £16.00                      |
| Games/Rugby Shirt   | £7.00                    | £25.00                      |
| Games/Rugby Socks   | £1.00                    | £7.50                       |
| BWS Tracksuit Pants | £5.00                    | £26.00                      |
| BWS Tracksuit Top   | £7.00                    | £25.00                      |
| BWS PE Base Layer   | £2.00                    | £20.00                      |